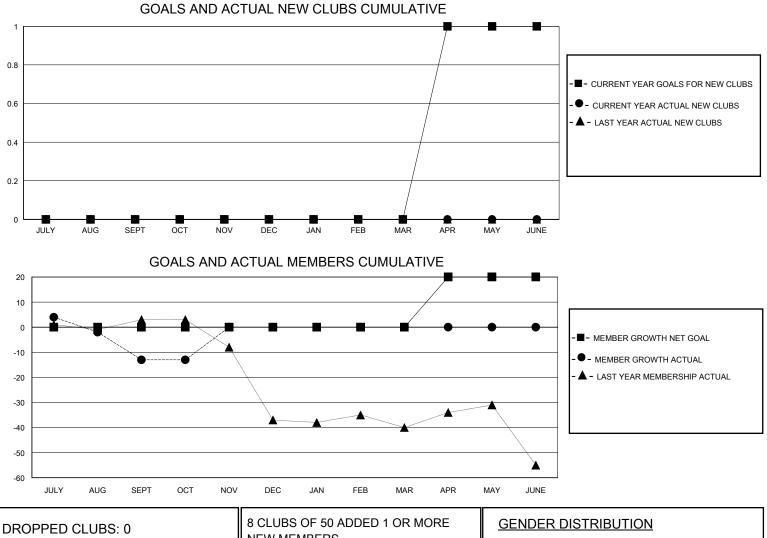

## District 105SE

Results as of: 10/31/2024

| GMT:          |               | GMT CA      |               |                       |                        |                         |                                                    |  |  |
|---------------|---------------|-------------|---------------|-----------------------|------------------------|-------------------------|----------------------------------------------------|--|--|
|               | Club          | )S          |               | Members               |                        |                         |                                                    |  |  |
|               | RESULTS FOR   | R 2024-2025 |               | RESULTS FOR 2024-2025 |                        |                         |                                                    |  |  |
| QUARTER       | NEW CLUB GOAL | NEW CLUBS   | DROPPED CLUBS | QUARTER               | BER GROWTH NET<br>GOAL | MEMBER GROWTH<br>ACTUAL | DROPPED<br>MEMBERS ACTUAL<br>(including transfers) |  |  |
| JULY/AUG/SEPT | 0             | 0           | 0             | JULY/AUG/SEPT         | 0                      | 20                      | 26                                                 |  |  |
| OCT/NOV/DEC   | 0             | 0           | 0             | OCT/NOV/DEC           | 0                      | 4                       | 4                                                  |  |  |
| JAN/FEB/MAR   | 0             | 0           | 0             | JAN/FEB/MAR           | 0                      | 0                       | 0                                                  |  |  |
| APR/MAY/JUNE  | 1             | 0           | 0             | APR/MAY/JUNE          | 20                     | 0                       | 0                                                  |  |  |

| DROPPED CLUBS: 0 |    | 8 CLUBS OF 50 ADDED 1 OR MORE<br>NEW MEMBERS | GENDER DISTRIBUTION<br>MALE 721 (66.95%) |              |   |
|------------------|----|----------------------------------------------|------------------------------------------|--------------|---|
| DROPPED MEMBERS  |    |                                              | FEMALE                                   | 354 (32.87%) |   |
| DECEASED         | 1  | CLICK HERE FOR CUMULATIVE                    | TOTAL FAMILY UNIT MEMBERS                |              | 0 |
| CLUB CANCELLED   | 0  | MEMBERSHIP DATA                              |                                          |              | 0 |
| OTHER            | 29 |                                              | FAMILY MEMBERS PAYING HALF<br>DUES       |              |   |
| TOTAL            | 30 |                                              |                                          |              |   |
|                  |    |                                              |                                          |              |   |